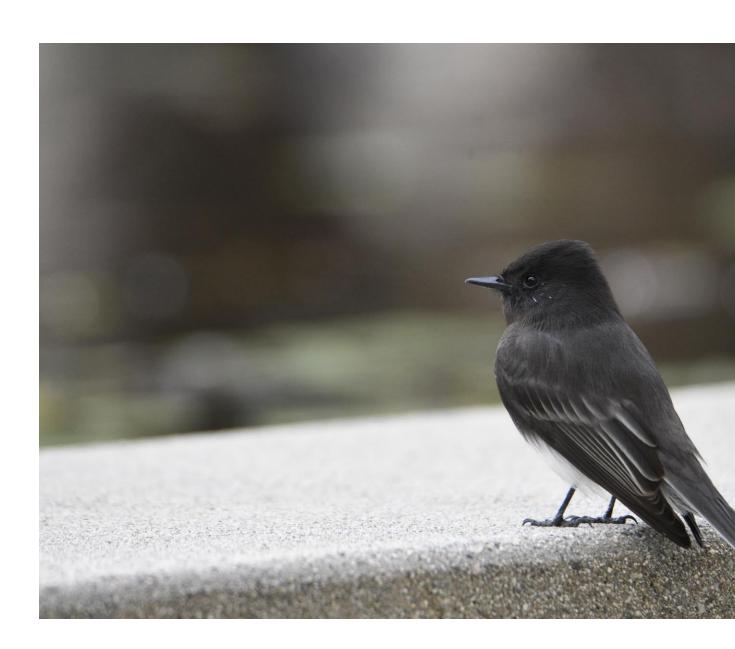

Walk lasted between 12:00 and 14:07. Tournament Park was open.

We had a new walker, Audrey Wong, a freshman at Caltech, and she brought a camera. I've included a few shots that she and her friend Ethan Lin took on the walk. It's nice to have some photos to include in the report. We had a nice walk with 25 species observed, well short of the record for the week of 31, but also well above the media of 18. We are seeing a high number of ruby-crowneds this year, 6 on this walk. And one was showing off his ruby crown. Not often do you get to see that.