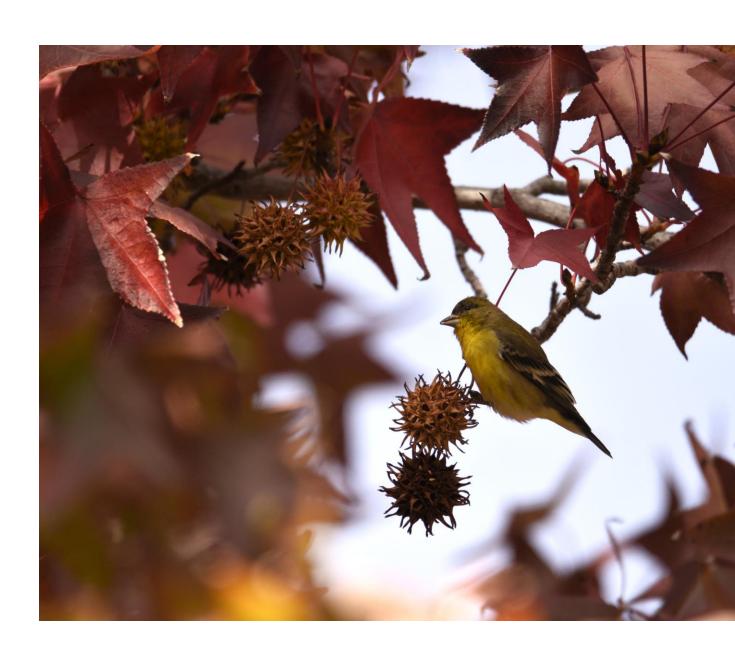

Walk lasted between 12:00 and 14:07. Tournament Park was open.

We had a new walker, Audrey Wong, a freshman at Caltech, and she brought a camera. I've included a few shots that she and her friend Ethan Lin took on the walk. It's nice to have some photos to include in the report. We had a nice walk with 25 species observed, well short of the record for the week of 31, but also well above the media of 18. We are seeing a high number of ruby-crowneds this year, 6 on this walk. And one was showing off his ruby crown. Not often do you get to see that.