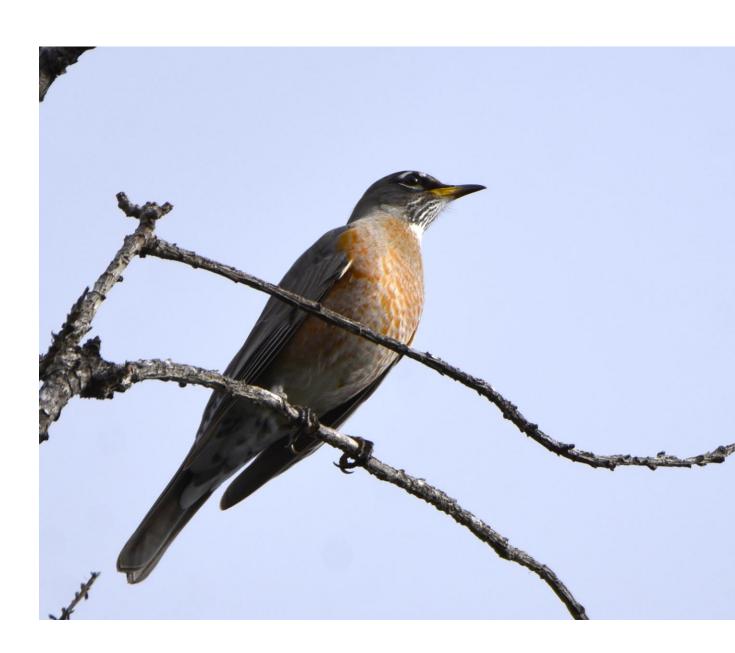

Walk lasted between 12:00 and 14:07. Tournament Park was open.

We had a new walker, Audrey Wong, a freshman at Caltech, and she brought a camera. I've included a few shots that she and her friend Ethan Lin took on the walk. It's nice to have some photos to include in the report. We had a nice walk with 25 species observed, well short of the record for the week of 31, but also well above the media of 18. We are seeing a high number of ruby-crowneds this year, 6 on this walk. And one was showing off his ruby crown. Not often do you get to see that.